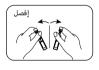

# طريقة الإستخدام:

- بأيدى نظيفة قم بفصل عبوة واحدة أحادية الجرعة من الشريط
  - قم بتدوير الجزء المسطح العلوى لفتح العبوة،
- ثم اضغط برفق على العبوة و ضع من ١ -٢ نقطة داخل كل عين.
  - تخلص من الكمية المتبقية بعد الإستخدام.
- قم بتكرار وضع القطرة من ٢-٤ مرات يومياً حسب الحاجة.