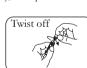

# طريقة الإستخدام:

- بأيدى نظيفة قم بفصل عبوة واحدة أحادية الجرعة من الشريط
  - قم بتدوير الجزء المسطح العلوى لفتح العبوة،
- ثم اضغط برفق على العبوة و ضع من ١ -٢ نقطة داخل كل عين.
  - تخلص من الكمية المتبقية بعد الإستخدام.
- قم بتكرار وضع القطرة من ٢-٤ مرات يومياً حسب الحاجة.

#### APPLICATION:

- With clean hands and detach a single dose unit container.
- Twist off the flat top.
- Apply 1-2 drops to each eye while pressing lightly.
- Apply 1-2 drops into each contact lens to ease insertion and keep the eye moist and lubricated.
- Discard the remaining amount after use.
- Repeat application 2-4 times daily, as required.