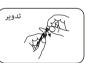

# طريقة الإستخدام:

- بأيدى نظيفة قم بفصل عبوة واحدة أحادية الجرعة من الشريط
  - قم بتدوير الجزء المسطح العلوى لفتح العبوة،
- ثم اضغط برفق على العبوة و ضع من ١ -٢ نقطة داخل كل عين.
  - تخلص من الكمية المتبقية بعد الإستخدام.
- قم بتكرار وضع القطرة من ٢-٤ مرات يومياً حسب الحاجة.