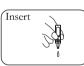

# طريقة الإستخدام:

- بأيدى نظيفة قم بفصل عبوة واحدة أحادية الجرعة من الشريط
  - قم بتدوير الجزء المسطح العلوى لفتح العبوة،
- ثم اضغط برفق على العبوة و ضع من ١ -٢ نقطة داخل كل عين.
  - تخلص من الكمية المتبقية بعد الإستخدام.
- قم بتكرار وضع القطرة من ٢-٤ مرات يومياً حسب الحاجة.

#### APPLICATION:

- With clean hands and detach a single dose unit container.
- Twist off the flat top.
- Apply 1-2 drops to each eye while pressing lightly.
- Apply 1-2 drops into each contact lens to ease insertion and keep the eye moist and lubricated.
- Discard the remaining amount after use.
- Repeat application 2-4 times daily, as required.