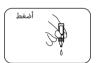

# طريقة الإستخدام:

- بأيدى نظيفة قم بفصل عبوة واحدة أحادية الجرعة من الشريط
  - قم بتدوير الجزء المسطح العلوى لفتح العبوة،
- ثم اضغط برفق على العبوة و ضع من ١ -٢ نقطة داخل كل عين.
  - تخلص من الكمية المتبقية بعد الإستخدام.
- قم بتكرار وضع القطرة من ٢-٤ مرات يومياً حسب الحاجة.