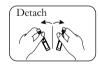

# طريقة الإستخدام:

- بأيدى نظيفة قم بفصل عبوة واحدة أحادية الجرعة من الشريط
  - قم بتدوير الجزء المسطح العلوى لفتح العبوة،
- ثم اضغط برفق على العبوة و ضع من ١ -٢ نقطة داخل كل عين.
  - تخلص من الكمية المتبقية بعد الإستخدام.
- قم بتكرار وضع القطرة من ٢-٤ مرات يومياً حسب الحاجة.

#### APPLICATION:

- With clean hands and detach a single dose unit container.
- Twist off the flat top.
- Apply 1-2 drops to each eye while pressing lightly.
- Apply 1-2 drops into each contact lens to ease insertion and keep the eye moist and lubricated.
- Discard the remaining amount after use.
- Repeat application 2-4 times daily, as required.